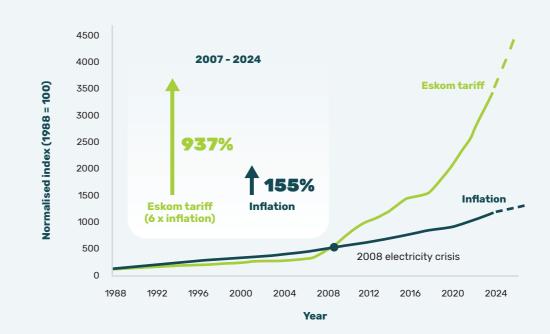

# WHY ENERGY CHOICES MATTER

### **AVERAGE ESKOM TARIFF VS INFLATION (CPI)**

2024 update: Eskom tariff increases vs inflation since 1988 (with projections to 2026) - PowerOptimal - the Future of Energy

The graph depicts overall average increases - actual increases will be different for different types of consumers (residential, commercial & industrial) & will vary between municipalities